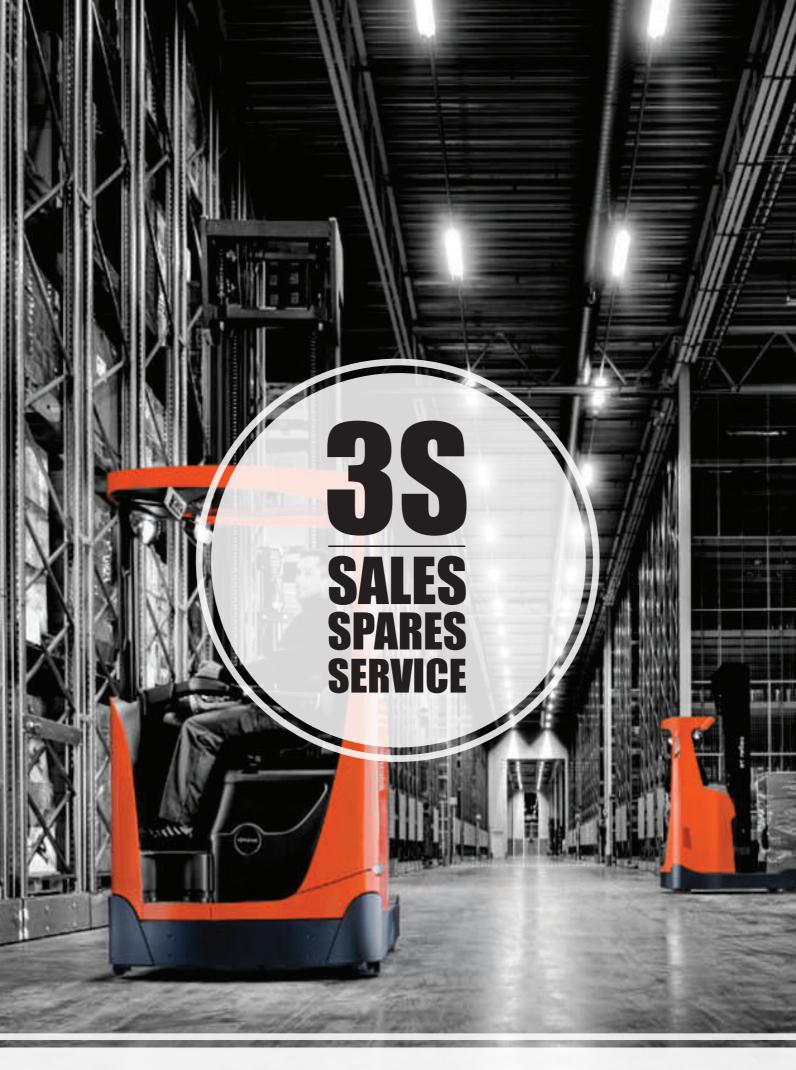

#### Plastic Pallet

Size (WXD): 1000 X 1200mm / 800 X 1200mm & Others Origin: Malaysia & Thailand

27

Spare Parts & Wheels

Our extensive experience in warehouse equipment and racking makes us prominent in warehouse industry. We are the introducer of warehouse racking in Bangladesh. Our customers speak for us for delivering outstanding quality products and services which add real value to their businesses. Our supplied machinery comes along with the after sales service, provided by our trained and experienced maintenance & service team. In addition, we always maintain ample amount of parts in ready stock to support our valued customers within shortest possible time.