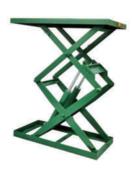

Up to 7.5m



12

#### Fork Lift Truck with Clamp Attachment

Capacity: 1200kg ~ 5000kg Origin: Italy Lift Height: Up to 7.5m



13

#### Order Picker (Semi-Automatic)

Capacity: 200kg Working Height: Up to 6m



14

#### oom Lift

Capacity: 200kg ~ 400kg Working Height: Up to 28m Origin: France



15

# Hoist & Crane

Capacity: 1.5 Ton ~ 120 Ton Origin: Taiwan



16

#### Metal Drum Carrier

Capacity: 250kg, 300kg



17

#### Plastic Drum Carrier

Capacity: 300kg



18

#### Drum Dumpe

Capacity: 300kg



19

#### Industrial Washing Machine

Capacity: Up to 165kg/hour Origin: Turkey



20

# Industrial Tumble Dryer

Capacity: Up to 165kg/hour Origin: Turkey



21

# Sweepers and Road Cleaners

Origin: Italy



22

#### Dock Leveller

Origin: India



23

# High Sneed Door

Origin: India



24

# Scissor Lif

Origin: Italy



25

#### Super Hygiene Plastic Pallet

Size (WXD): 1000 X 1200mm / 800 X 1200mm & Others  $\label{eq:condition} Origin: Malaysia$ 



26

#### Plastic Pallet

Size (WXD): 1000 X 1200mm / 800 X 1200mm & Others Origin: Malaysia & Thailand



27

Spare Parts & Wheels

Our extensive experience in warehouse equipment and racking makes us prominent in warehouse industry. We are the introducer of warehouse racking in Bangladesh. Our customers speak for us for delivering outstanding quality products and services which add real value to their businesses. Our supplied machinery comes along with the after sales service, provided by our trained and experienced maintenance & service team. In addition, we always maintain ample amount of parts in ready stock to suppo