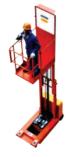

#### Order Picker (Semi-Automatic)

Capacity: 200kg Working Height: Up to 6m

14