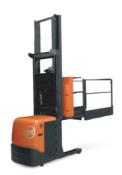

# Powered Stacker

Capacity: 1000kg ~ 2000kg Origin: Sweden Lift Height: Up to 6m

## 05