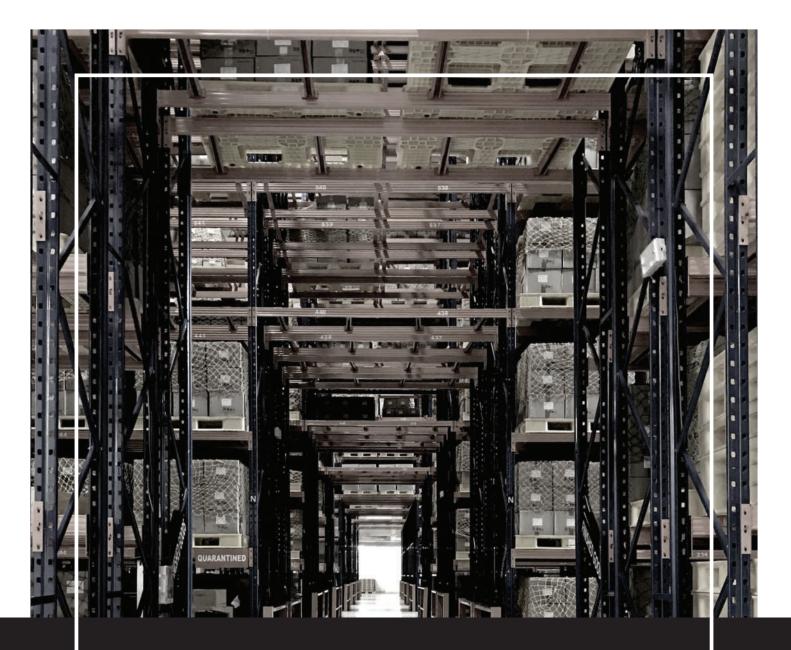

# MATERIAL HANDLING AND STORAGE SOLUTION

MARK ASIA LIMITED

SINCE 1997

01

Capacity: 2300kg, 2500kg, 3000kg

02