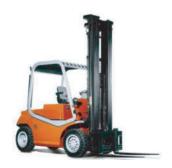

#### Fork Lift Truck (Diesel/LPG)

Capacity: 1500kg ~ 3500kg Origin: Italy Lift Height: Up to 6.5m

11