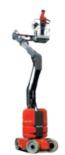

#### oom Lift

Capacity: 200kg ~ 400kg Working Height: Up to 28m Origin: France

15