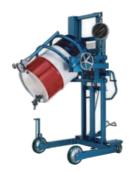

#### Metal Drum Carrier

Capacity: 250kg, 300kg

17

#### Plastic Drum Carrier

Capacity: 300kg

18