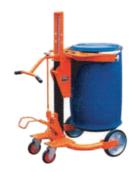

A Truck (Man Down

Capacity: 1200kg ~ 1500kg Origin: Sweden Lift Height: Up to 11m



# 09

#### VNA Truck (Man Up)

Capacity: 1200kg ~ 1500kg Origin: Sweden Lift Height: Up to 14m



10

#### Fork Lift Truck (Diesel/LPG)

Capacity: 1500kg ~ 3500kg Origin: Italy Lift Height: Up to 6.5m



11

#### Fork Lift Truck (Electric)

Capacity: 1200kg ~ 5000kg Origin: Italy Lift Height: Up to 7.5m



12

#### Fork Lift Truck with Clamp Attachment

Capacity: 1200kg ~ 5000kg Origin: Italy Lift Height: Up to 7.5m



13

#### Order Picker (Semi-Automatic)

Capacity: 200kg Working Height: Up to 6m



14

#### oom Lift

Capacity: 200kg ~ 400kg Working Height: Up to 28m Origin: France



15

# Hoist & Crane

Capacity: 1.5 Ton ~ 120 Ton Origin: Taiwan



16

#### Metal Drum Carrier

Capacity: 250kg, 300kg



17

#### Plastic Drum Carrier

Capacity: 300kg



18

#### Drum Dumpe

Capacity: 300kg



19

#### Industrial Washing Machine

Capacity: Up to 165kg/hour Origin: Turkey



20

# Industrial Tumble Dryer

Capacity: Up to 165kg/hour Origin: Turkey



21

# Sweepers and Road Cleaners

Origin: Italy



22

#### Dock Leveller

Origin: India



23

# High Sneed Door

Origin: India



24

# Scissor Lif

Origin: Italy



25

#### Super Hygiene Plastic Pallet

Size (WXD): 1000 X 1200mm / 800 X 1200mm & Others  $\label{eq:condition} Origin: Malaysia$ 



26

#### Plastic Pallet

Size (WXD): 1000 X 1200mm / 800 X 1200mm & Others Origin: Malaysia & Thailand



27

Spare Parts & Wheels

Our extensive experience in warehouse equipment and racking makes us prominent in warehouse industry. We are the int