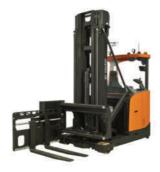

#### Reach Truck

Capacity: 1200kg ~ 2500kg Origin: Sweden Lift Height: Up to 13m

## 06