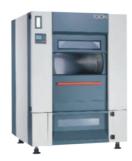

p to 14m



10

#### Fork Lift Truck (Diesel/LPG)

Capacity: 1500kg ~ 3500kg Origin: Italy Lift Height: Up to 6.5m



11

#### Fork Lift Truck (Electric)

Capacity: 1200kg ~ 5000kg Origin: Italy Lift Height: Up to 7.5m



12

#### Fork Lift Truck with Clamp Attachment

Capacity: 1200kg ~ 5000kg Origin: Italy Lift Height: Up to 7.5m



13

#### Order Picker (Semi-Automatic)

Capacity: 200kg Working Height: Up to 6m



14

#### oom Lift

Capacity: 200kg ~ 400kg Working Height: Up to 28m Origin: France



15

# Hoist & Crane

Capacity: 1.5 Ton ~ 120 Ton Origin: Taiwan



16

#### Metal Drum Carrier

Capacity: 250kg, 300kg



17

#### Plastic Drum Carrier

Capacity: 300kg



18

#### Drum Dumpe

Capacity: 300kg



19

#### Industrial Washing Machine

Capacity: Up to 165kg/hour Origin: Turkey



20

# Industrial Tumble Dryer

Capacity: Up to 165kg/hour Origin: Turkey



21

# Sweepers and Road Cleaners

Origin: Italy



22

#### Dock Leveller

Origin: India



23

# High Sneed Door

Origin: India



24

# Scissor Lif

Origin: Italy



25

#### Super Hygiene Plastic Pallet

Size (WXD): 1000 X 1200mm / 800 X 1200mm & Others  $\label{eq:condition} Origin: Malaysia$ 



26

#### Plastic Pallet

Size (WXD): 1000 X 1200mm / 800 X 1200mm & Others Origin: Malaysia & Thailand



27

Spare Parts & Wheels

Our extensive experience in warehouse equipment and racking makes us prominent in warehouse industry. We are the introducer of warehouse racking in Bangladesh. Our customers speak for us for delivering outstanding quality products and services which add real value to their businesses. Ou