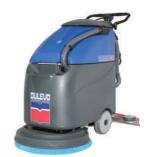

Origin: Italy Lift Height: Up to 6.5m



11

#### Fork Lift Truck (Electric)

Capacity: 1200kg ~ 5000kg Origin: Italy Lift Height: Up to 7.5m



12

#### Fork Lift Truck with Clamp Attachment

Capacity: 1200kg ~ 5000kg Origin: Italy Lift Height: Up to 7.5m



13

#### Order Picker (Semi-Automatic)

Capacity: 200kg Working Height: Up to 6m



14

#### oom Lift

Capacity: 200kg ~ 400kg Working Height: Up to 28m Origin: France



15

# Hoist & Crane

Capacity: 1.5 Ton ~ 120 Ton Origin: Taiwan



16

#### Metal Drum Carrier

Capacity: 250kg, 300kg



17

#### Plastic Drum Carrier

Capacity: 300kg



18

#### Drum Dumpe

Capacity: 300kg



19

#### Industrial Washing Machine

Capacity: Up to 165kg/hour Origin: Turkey



20

# Industrial Tumble Dryer

Capacity: Up to 165kg/hour Origin: Turkey



21

# Sweepers and Road Cleaners

Origin: Italy



22

#### Dock Leveller

Origin: India



23

# High Sneed Door

Origin: India



24

# Scissor Lif

Origin: Italy



25

#### Super Hygiene Plastic Pallet

Size (WXD): 1000 X 1200mm / 800 X 1200mm & Others  $\label{eq:condition} Origin: Malaysia$ 



26

#### Plastic Pallet

Size (WXD): 1000 X 1200mm / 800 X 1200mm & Others Origin: Malaysia & Thailand



27

Spare Parts & Wheels

Our extensive experience in warehouse equipment and racking makes us prominent in warehouse industry. We are the introducer of warehouse racking in Bangladesh. Our customers speak for us for delivering outstanding quality products and services which add real value to their businesses. Our supplied machinery comes along with the after sales service, provided by o