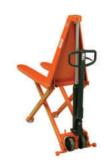

# MATERIAL HANDLING AND STORAGE SOLUTION



MARK ASIA LIMITED

SINCE 1997





















01

Capacity: 2300kg, 2500kg, 3000kg



02

#### Scissor Type Hand Pallet Truck

Capacity: 1000kg



03

#### Powered Pallet Truck

Capacity: 1300kg ~ 2500kg Origin: Sweden



04

# Powered Stacker

Capacity: 1000kg ~ 2000kg Origin: Sweden Lift Height: Up to 6m



## 05

#### Reach Truck

Capacity: 1200kg ~ 2500kg Origin: Sweden Lift Height: Up to 13m



## 06

#### Tilt Cab Reach Truck

Capacity: 1400kg ~ 2500kg Origin: Sweden Lift Height: Up to 13m



# 07

#### Order Picker

Capacity: 1000kg ~ 1200kg Origin: Sweden Lift Height: Up to 12m



# 08

#### VNA Truck (Man Down

Capacity: 1200kg ~ 1500kg Origin: Sweden Lift Height: Up to 11m



# 09

#### VNA Truck (Man Up)

Capacity: 1200kg ~ 1500kg Origin: Sweden Lift Height: Up to 14m



10

#### Fork Lift Truck (Diesel/LPG)

Capacity: 1500kg ~ 3500kg Origin: Italy Lift Height: