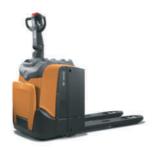

# MATERIAL HANDLING AND STORAGE SOLUTION



MARK ASIA LIMITED

SINCE 1997





















01

Capacity: 2300kg, 2500kg, 3000kg



02

#### Scissor Type Hand Pallet Truck

Capacity: 1000kg



03

#### Powered Pallet Truck

Capacity: 1300kg ~ 2500kg Origin: Sweden



04

# Powered Stacker

Capacity: 1000kg ~ 2000kg Origin: Sweden Lift Height: Up to 6m



## 05

#### Reach Truck

Capacity: 1200kg ~ 2500kg Origin: Sweden Lift Height: Up to 13m



## 06

#### Tilt Cab Reach Truck

Capacity: 1400kg ~ 2500kg Origin: Sweden Lift Height: Up to 13m



# 07

#### Order Picker

Capacity: 1000kg ~ 1200kg Origin: Sweden Lift Height: Up to 12m



# 08

#### VNA Truck (Man Down

Capacity: 1200kg ~ 1500kg Origin: Sweden Lift Height: Up to 11m



# 09

#### VNA Truck (Man Up)

Capacity: 1200kg ~ 1500kg Origin: Sweden Lift Height: Up to 14m



10

#### Fork Lift Truck (Diesel/LPG)

Capacity: 1500kg ~ 3500kg Origin: Italy Lift Height: Up to 6.5m



11

#### Fork Lift Truck (Electric)

Capacity: