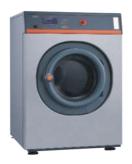

#### VNA Truck (Man Up)

Capacity: 1200kg ~ 1500kg Origin: Sweden Lift Height: Up to 14m



10

#### Fork Lift Truck (Diesel/LPG)

Capacity: 1500kg ~ 3500kg Origin: Italy Lift Height: Up to 6.5m



11

#### Fork Lift Truck (Electric)

Capacity: 1200kg ~ 5000kg Origin: Italy Lift Height: Up to 7.5m



12

#### Fork Lift Truck with Clamp Attachment

Capacity: 1200kg ~ 5000kg Origin: Italy Lift Height: Up to 7.5m



13

#### Order Picker (Semi-Automatic)

Capacity: 200kg Working Height: Up to 6m



14

#### oom Lift

Capacity: 200kg ~ 400kg Working Height: Up to 28m Origin: France



15

# Hoist & Crane

Capacity: 1.5 Ton ~ 120 Ton Origin: Taiwan



16

#### Metal Drum Carrier

Capacity: 250kg, 300kg



17

#### Plastic Drum Carrier

Capacity: 300kg



18

#### Drum Dumpe

Capacity: 300kg



19

#### Industrial Washing Machine

Capacity: Up to 165kg/hour Origin: Turkey



20

# Industrial Tumble Dryer

Capacity: Up to 165kg/hour Origin: Turkey



21

# Sweepers and Road Cleaners

Origin: Italy



22

#### Dock Leveller

Origin: India



23

# High Sneed Door

Origin: India



24

# Scissor Lif

Origin: Italy



25

#### Super Hygiene Plastic Pallet

Size (WXD): 1000 X 1200mm / 800 X 1200mm & Others  $\label{eq:condition} Origin: Malaysia$ 



26

#### Plastic Pallet

Size (WXD): 1000 X 1200mm / 800 X 1200mm & Others Origin: Malaysia & Thailand



27

Spare Parts & Wheels

Our extensive experience in warehouse equipment and racking makes us prominent in warehouse industry. We are the introducer of warehouse racking in Bangladesh. Our customers speak for us for delivering outs