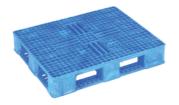

#### Super Hygiene Plastic Pallet

Size (WXD): 1000 X 1200mm / 800 X 1200mm & Others  $\label{eq:condition} Origin: Malaysia$ 

26

#### Plastic Pallet

Size (WXD): 1000 X 1200mm / 800 X 1200mm & Others Origin: Malaysia & Thailand

27

Spare Parts & Wheels

Our extensive experience in warehouse equipment and racking makes us prominent in warehouse industry. We are the introducer of warehouse racking in Bangladesh. Our customers speak for us for delivering outstanding quality products and services which add real value to their businesses. Our supplied machinery comes along with the after sales service, provided by our trained and experienced maintenance & service team. In addition, we always maintain ample amount of parts in ready stock to support our valued customers within shortest possible time.