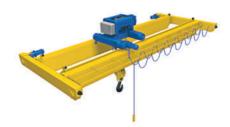

ht: Up to 13m



# 07

#### Order Picker

Capacity: 1000kg ~ 1200kg Origin: Sweden Lift Height: Up to 12m



# 08

#### VNA Truck (Man Down

Capacity: 1200kg ~ 1500kg Origin: Sweden Lift Height: Up to 11m



# 09

#### VNA Truck (Man Up)

Capacity: 1200kg ~ 1500kg Origin: Sweden Lift Height: Up to 14m



10

#### Fork Lift Truck (Diesel/LPG)

Capacity: 1500kg ~ 3500kg Origin: Italy Lift Height: Up to 6.5m



11

#### Fork Lift Truck (Electric)

Capacity: 1200kg ~ 5000kg Origin: Italy Lift Height: Up to 7.5m



12

#### Fork Lift Truck with Clamp Attachment

Capacity: 1200kg ~ 5000kg Origin: Italy Lift Height: Up to 7.5m



13

#### Order Picker (Semi-Automatic)

Capacity: 200kg Working Height: Up to 6m



14

#### oom Lift

Capacity: 200kg ~ 400kg Working Height: Up to 28m Origin: France



15

# Hoist & Crane

Capacity: 1.5 Ton ~ 120 Ton Origin: Taiwan



16

#### Metal Drum Carrier

Capacity: 250kg, 300kg



17

#### Plastic Drum Carrier

Capacity: 300kg



18

#### Drum Dumpe

Capacity: 300kg



19

#### Industrial Washing Machine

Capacity: Up to 165kg/hour Origin: Turkey



20

# Industrial Tumble Dryer

Capacity: Up to 165kg/hour Origin: Turkey



21

# Sweepers and Road Cleaners

Origin: Italy



22

#### Dock Leveller

Origin: India



23

# High Sneed Door

Origin: India



24

# Scissor Lif

Origin: Italy



25

#### Super Hygiene Plastic Pallet

Size (WXD): 1000 X 1200mm / 800 X 1200mm & Others  $\label{eq:condition} Origin: Malaysia$ 



26

#### Plastic Pallet

Size (WXD): 1000 X 1200mm / 800 X 1200mm & Others Origin: Malaysia & Thailand



27

Spare Parts & Wh