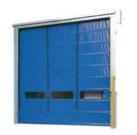

0kg ~ 5000kg Origin: Italy Lift Height: Up to 7.5m



12

#### Fork Lift Truck with Clamp Attachment

Capacity: 1200kg ~ 5000kg Origin: Italy Lift Height: Up to 7.5m



13

#### Order Picker (Semi-Automatic)

Capacity: 200kg Working Height: Up to 6m



14

#### oom Lift

Capacity: 200kg ~ 400kg Working Height: Up to 28m Origin: France



15

# Hoist & Crane

Capacity: 1.5 Ton ~ 120 Ton Origin: Taiwan



16

#### Metal Drum Carrier

Capacity: 250kg, 300kg



17

#### Plastic Drum Carrier

Capacity: 300kg



18

#### Drum Dumpe

Capacity: 300kg



19

#### Industrial Washing Machine

Capacity: Up to 165kg/hour Origin: Turkey



20

# Industrial Tumble Dryer

Capacity: Up to 165kg/hour Origin: Turkey



21

# Sweepers and Road Cleaners

Origin: Italy



22

#### Dock Leveller

Origin: India



23

# High Sneed Door

Origin: India



24

# Scissor Lif

Origin: Italy



25

#### Super Hygiene Plastic Pallet

Size (WXD): 1000 X 1200mm / 800 X 1200mm & Others  $\label{eq:condition} Origin: Malaysia$ 



26

#### Plastic Pallet

Size (WXD): 1000 X 1200mm / 800 X 1200mm & Others Origin: Malaysia & Thailand



27

Spare Parts & Wheels

Our extensive experience in warehouse equipment and racking makes us prominent in warehouse industry. We are the introducer of warehouse racking in Bangladesh. Our customers speak for us for delivering outstanding quality products and services which add real value to their businesses. Our supplied machinery comes along with the after sales service, provided by our trained and experienced maintenance & service team. In addition, we always maintain ample