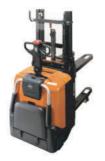

# Powered Stacker

Capacity: 1000kg ~ 2000kg Origin: Sweden Lift Height: Up to 6m