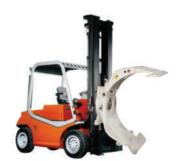

#### Fork Lift Truck with Clamp Attachment

Capacity: 1200kg ~ 5000kg Origin: Italy Lift Height: Up to 7.5m

13