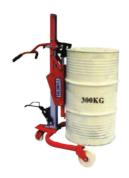

Origin: Sweden Lift Height: Up to 12m



# 08

#### VNA Truck (Man Down

Capacity: 1200kg ~ 1500kg Origin: Sweden Lift Height: Up to 11m



# 09

#### VNA Truck (Man Up)

Capacity: 1200kg ~ 1500kg Origin: Sweden Lift Height: Up to 14m



10

#### Fork Lift Truck (Diesel/LPG)

Capacity: 1500kg ~ 3500kg Origin: Italy Lift Height: Up to 6.5m



11

#### Fork Lift Truck (Electric)

Capacity: 1200kg ~ 5000kg Origin: Italy Lift Height: Up to 7.5m



12

#### Fork Lift Truck with Clamp Attachment

Capacity: 1200kg ~ 5000kg Origin: Italy Lift Height: Up to 7.5m



13

#### Order Picker (Semi-Automatic)

Capacity: 200kg Working Height: Up to 6m



14

#### oom Lift

Capacity: 200kg ~ 400kg Working Height: Up to 28m Origin: France



15

# Hoist & Crane

Capacity: 1.5 Ton ~ 120 Ton Origin: Taiwan



16

#### Metal Drum Carrier

Capacity: 250kg, 300kg



17

#### Plastic Drum Carrier

Capacity: 300kg



18

#### Drum Dumpe

Capacity: 300kg



19

#### Industrial Washing Machine

Capacity: Up to 165kg/hour Origin: Turkey



20

# Industrial Tumble Dryer

Capacity: Up to 165kg/hour Origin: Turkey



21

# Sweepers and Road Cleaners

Origin: Italy



22

#### Dock Leveller

Origin: India



23

# High Sneed Door

Origin: India



24

# Scissor Lif

Origin: Italy



25

#### Super Hygiene Plastic Pallet

Size (WXD): 1000 X 1200mm / 800 X 1200mm & Others  $\label{eq:condition} Origin: Malaysia$ 



26

#### Plastic Pallet

Size (WXD): 1000 X 1200mm / 800 X 1200mm & Others Origin: Malaysia & Thailand



27

Spare Parts & Wheels

Our extensive experience in warehouse equipment and racking m