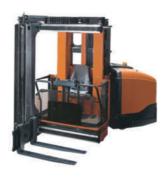

#### Tilt Cab Reach Truck

Capacity: 1400kg ~ 2500kg Origin: Sweden Lift Height: Up to 13m

# 07