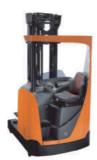

#### Reach Truck

Capacity: 1200kg ~ 2500kg Origin: Sweden Lift Height: Up to 13m