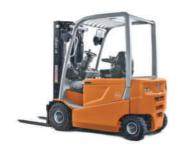

#### Fork Lift Truck (Electric)

Capacity: 1200kg ~ 5000kg Origin: Italy Lift Height: Up to 7.5m

12